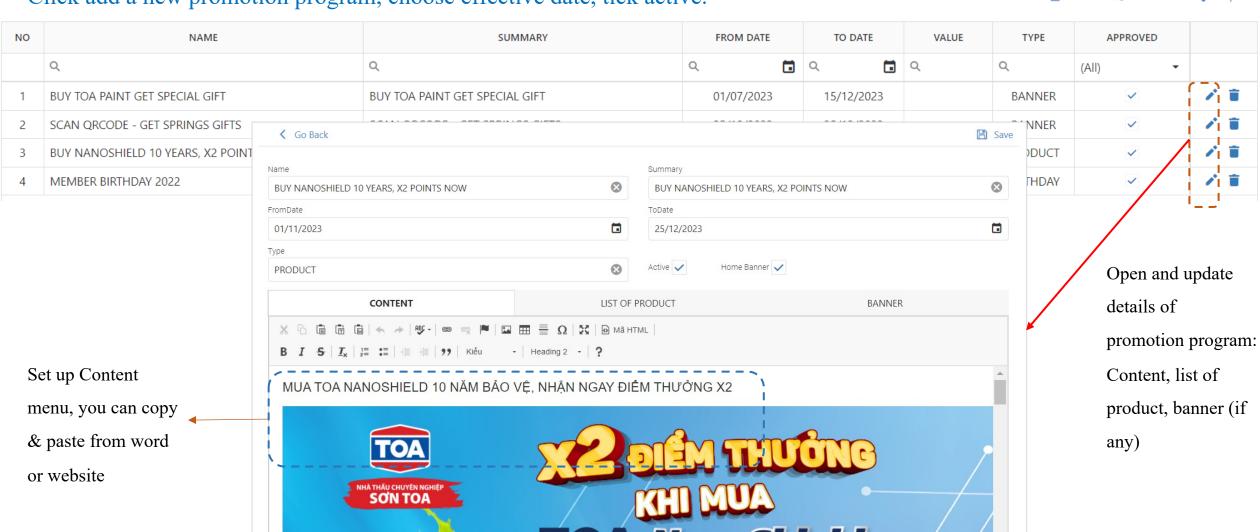

#### Click add a new promotion program, choose effective date, tick active.

## TOA PAINTER – Promotion

Set up promotion point for each product

|    | CONTENT          | LIST OF PRODUCT                   | BANNER |   |
|----|------------------|-----------------------------------|--------|---|
| 5  | F26005023201000C | TOA NANOSHIELD BONG MO #1000C 5L  | 30     | ŧ |
| 6  | F26005023201000D | TOA NANOSHIELD BONG MO #1000D 5L  | 30     | ŧ |
| 7  | F26005023601000A | TOA NANOSHIELD BONG MO #1000A 15L | 80     | Ē |
| 8  | F26005023601000B | TOA NANOSHIELD BONG MO #1000B 15L | 80     | Ē |
| 9  | F26252013201N100 | TOA NANOSHIELD BONG #1N100 5L     | 30     | ŧ |
| 10 | F26252013601N100 | TOA NANOSHIELD BONG #1N100 15L    | 80     | ŧ |

Set up banner, select or drop image