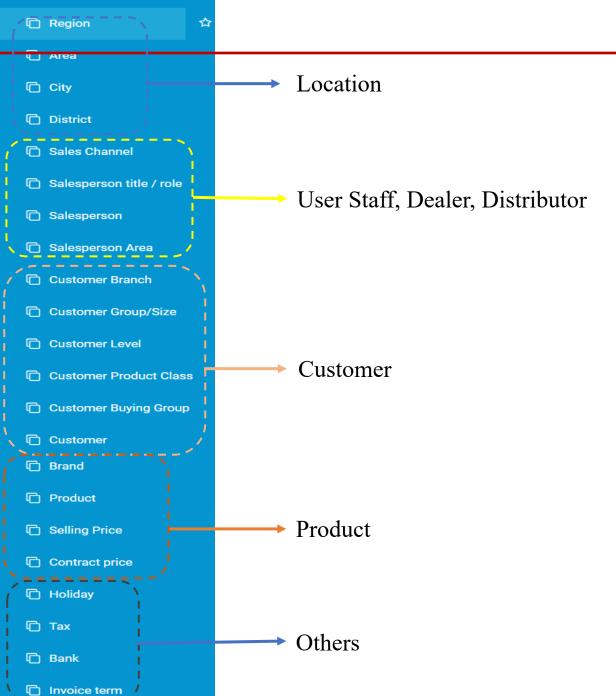

#### **MASTER DATA - Location**

SOUTH

SOUTH EAST

BA RIA - VUNG TAU

BA RIA - VUNG TAU

0

11

BVU

#### MASTER DATA - Staff

Customer Buying Group

☐ Customer

Required database (\*) must be set up: region, area, city, PIC (salesperson code), channel, level, group/size, product class.

Apply for Order only: OB name/email, parent code (appoint distributor), buying group

## MASTER DATA – Selling / Contract Price

Required database must be set up: selling price, contract price, point for QR code, product group, product size, product type, order UOM

**2** Refresh

Save

#### MASTER DATA - Product

Tick here if don't want to show this product on Order DMS

#### MASTER DATA - Others

RDS dms MASTER DATA > TAX

Language

| NO | TAXCODE | DESCRIPTION | CURTAXRATE | PRVTAXRATE | TAXEFFDATE |          |
|----|---------|-------------|------------|------------|------------|----------|
|    | Q       | Q           | Q          | Q          | Q <b>=</b> |          |
| 1  | А       | 0%          | 0          | 0          | 04/01/1999 | ŧ        |
| 2  | В       | 5%          | 5          | 0          | 04/01/1999 | <b>i</b> |
| 3  | С       | 10%         | 10         | 0          | 04/01/1999 | Ē        |
| 4  | D       | 10% X 50%   | 5          | 0          | 25/05/2009 | Ī        |
| 5  | Е       | 8%          | 8          | 0          | 04/01/1999 | <b>i</b> |
| 6  | F       | 11%         | 11         | 0          | 01/01/2023 | i i      |