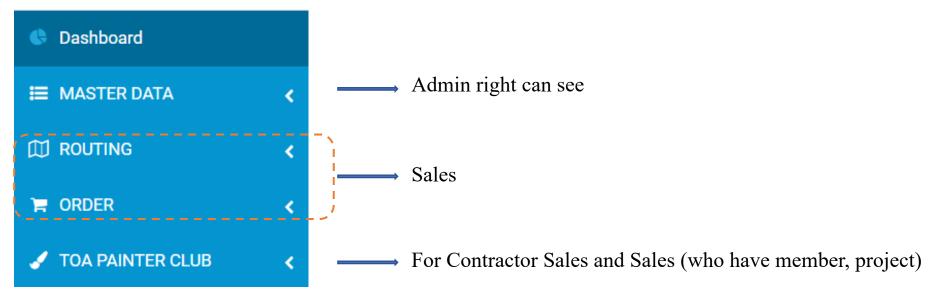

#### **DASHBOARD**

#### Display after log in

- 1. Choose the time to run data
- 2. Click "Filter".
- 3. Click "View more"

Set up the database for Master Data

**■** MASTER DATA