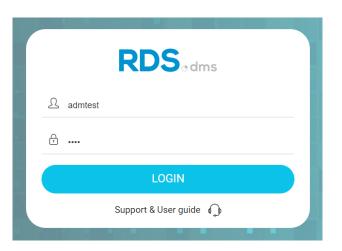

## ACCESS http://toa.rdsdms.com

- Access Google Chrome, copy link below to access RDS <a href="http://toa.rdsdms.com">http://toa.rdsdms.com</a>
- 2. Enter login information:

- User: admintest

- Pass: 0000