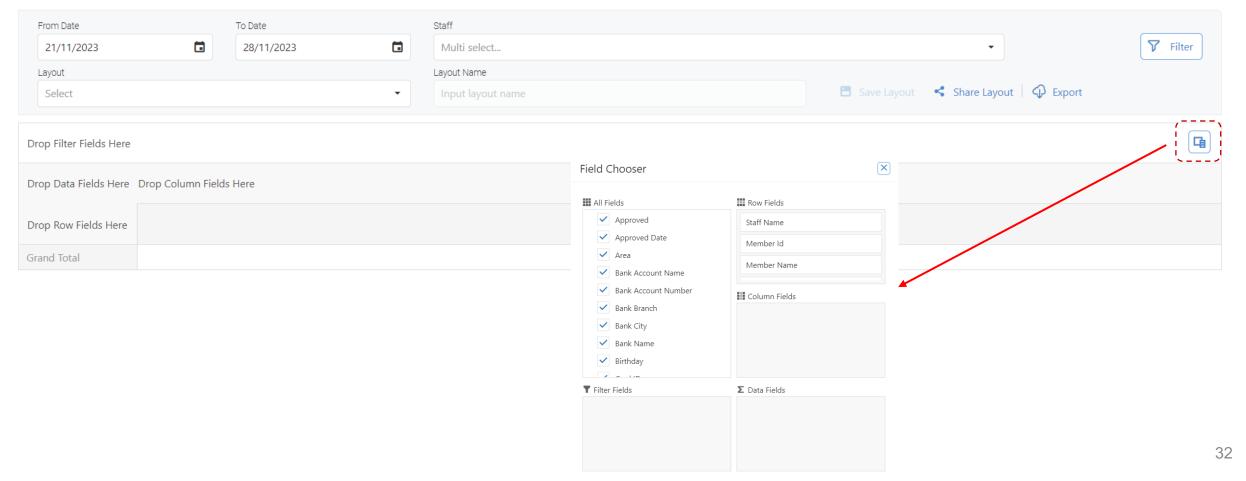

#### How to get some contains hidden data in "Drop Column Fields Here"

- 1. Right click on the text "Drop Column Fields Here" or click icon
- 2. Choose "Show Field List".
- 3. Drag and drop data filter criteria in the table "Field Chooser" into the cells of the title row so that there are two arrows
- 4. The data will be inserted into the column that just dropped the data