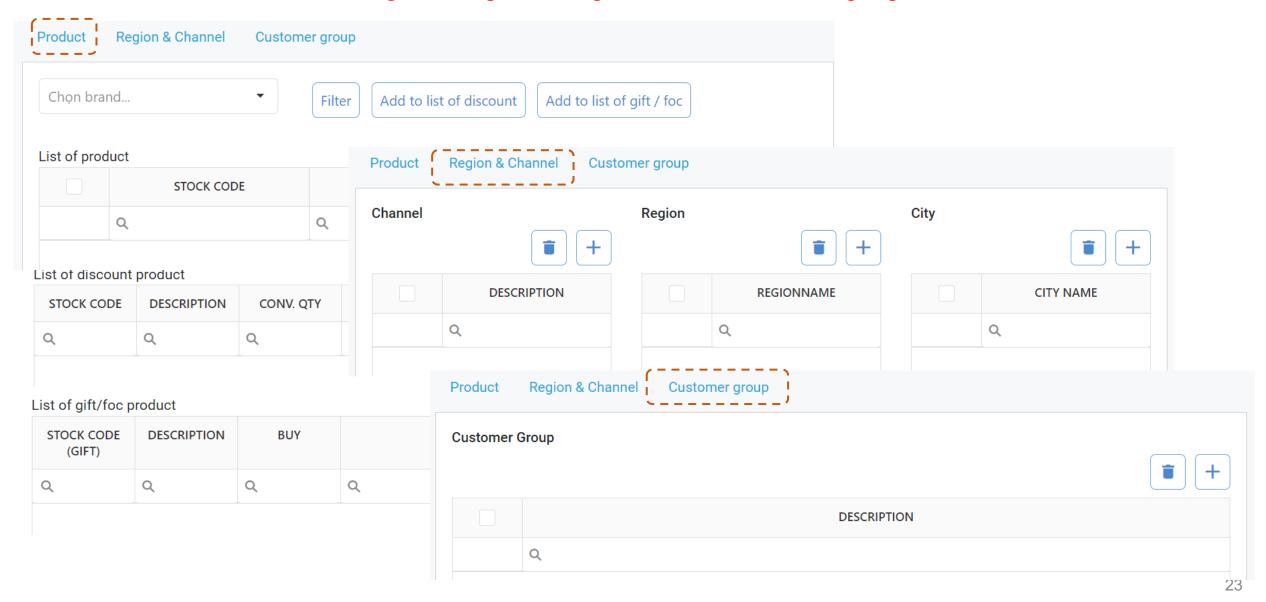

#### ORDER – Promotion scheme

#### Detailed setting for each product, region & channel, customer group