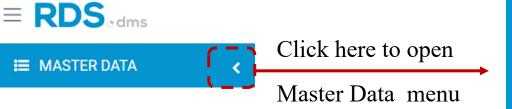

#### Click here to open RDS menu

#### Display after log in

- 1. Choose the time to run data
- 2. Click "Filter".
- 3. Click "View more"

Set up the database for Master Data

**■** MASTER DATA