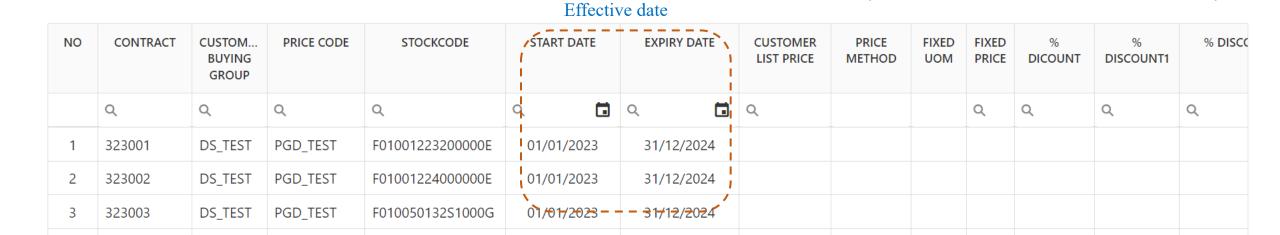

## MASTER DATA – Selling / Contract Price

Required database must be set up: selling price, contract price, point for QR code, product group, product size, product type, order UOM

**2** Refresh

Save