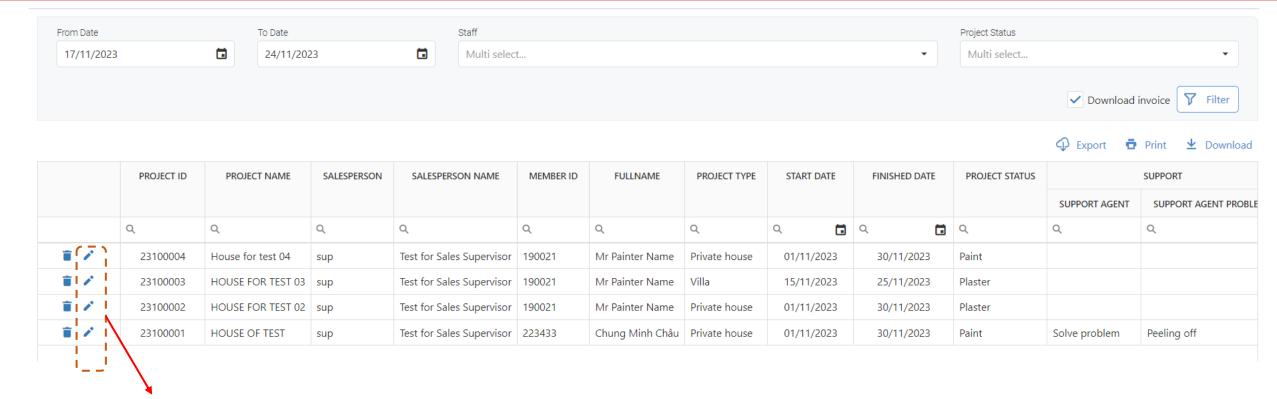

## TOA PAINTER – Member Project list

Click here to modify Area (m2) project status, project value, member ID, close project by double pressing data cell and Enter