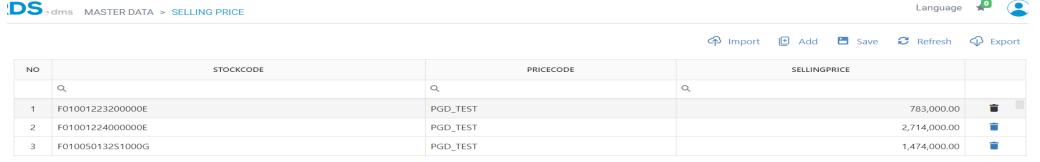

## MASTER DATA – Selling / Contract Price

Required database must be set up: selling price, contract price, point for QR code, product group, product size, product type, order UOM

**2** Refresh

Save