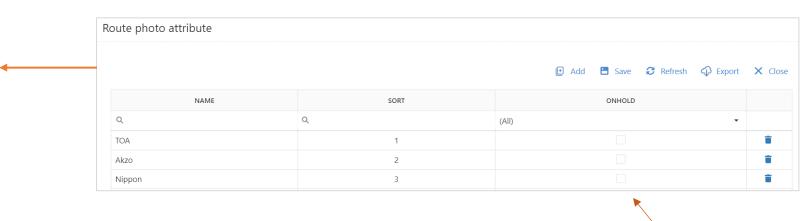

## ROUTING – Set up data

Route photo set up: create photo attribute, photo type "required" or POSM. Tick "onhold" if hidden

← Import 

← Add

| NO | PHOTO TITLE                         | PHOTO DESCIPTION                    | BEGIN DATE | EXPIRY DATE | ACTIVE   | PHOTO TITLE FILENAME | РНОТО ТҮРЕ |  |
|----|-------------------------------------|-------------------------------------|------------|-------------|----------|----------------------|------------|--|
|    | Q                                   | Q                                   | ۹ 🗀        | ۹ 🗀         | (All) -  | Q                    | Q          |  |
| 1  | Take a photo of Shop / Topboard     | Take a photo of Shop / Topboard     | 01/03/2021 | 31/03/2099  | <b>✓</b> | Pic-1                | required   |  |
| 2  | Take a photo of Product display     | Take a photo of Product display     | 01/03/2021 | 31/03/2099  | ~        | Pic-2                | required   |  |
| 3  | Take a photo of Color mixer machine | Take a photo of Color mixer machine | 23/03/2021 | 31/03/2099  | <b>✓</b> | Pic-2                | required   |  |
| 4  | Take a photo of Home Cote 2023      | Take a photo of Home Cote 2023      | 01/08/2023 | 30/11/2023  |          | POSM-1               | posm       |  |
| 5  | Take a photo of New CC              | Take a photo of New CC              | 12/09/2023 | 25/12/2023  | ~        | POSM-2               | posm       |  |
| 6  | Take a photo of NANO SHIELD         | Take a photo of NANO SHIELD         | 01/11/2023 | 30/11/2023  | ~        | POSM-3               | posm       |  |