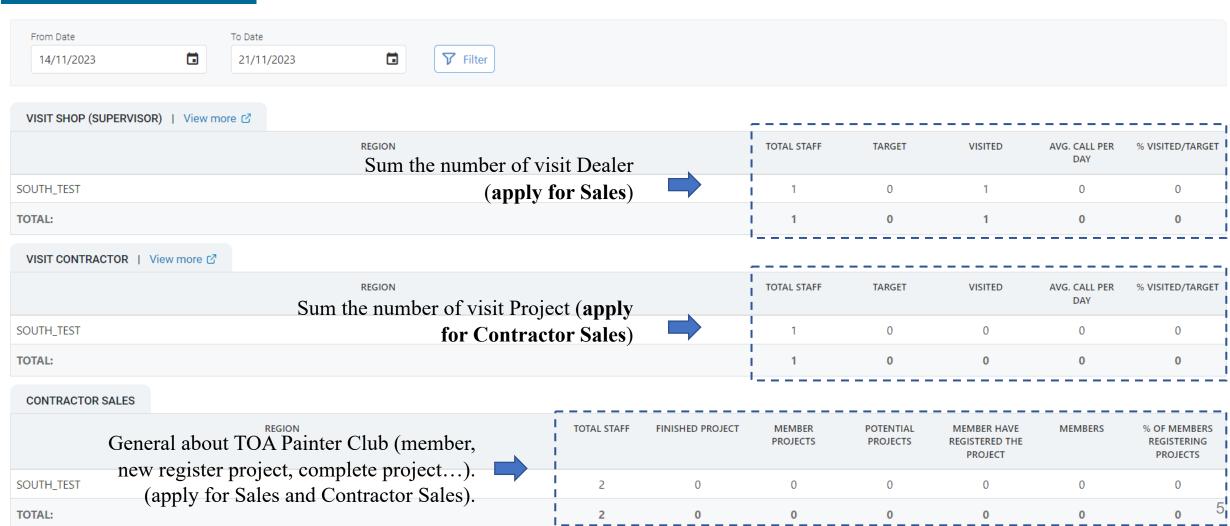

#### **DASHBOARD**

#### Display after log in

- 1. Choose the time to run data
- 2. Click "Filter".
- 3. Click "View more"

Set up the database for Master Data

**■** MASTER DATA