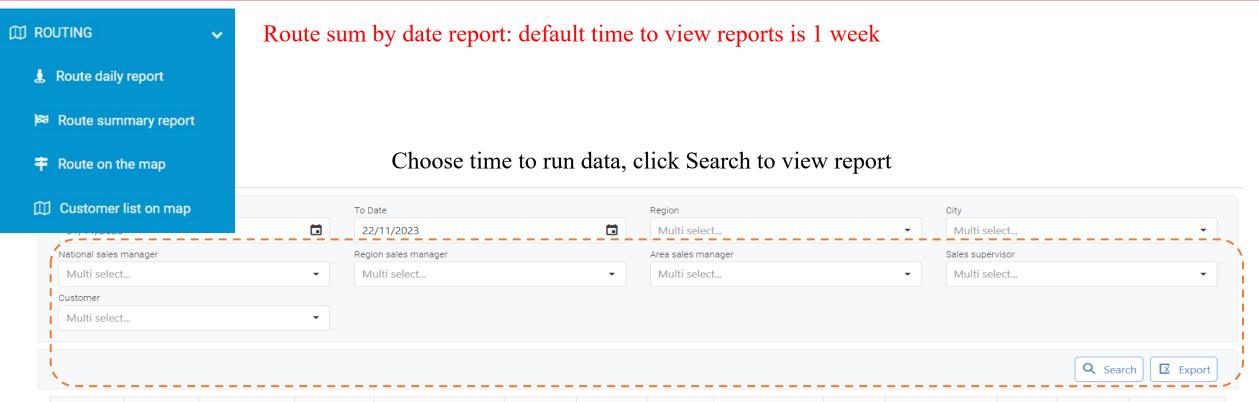

## ROUTING – View report

Route summary report: default time to view reports is 1 week

## ROUTING – View report

- Route on the map: default time to view reports is 1 week
- Customer list on map

Choose time to run data, click Search to view the route map for that day

Click here to open

Approve Status