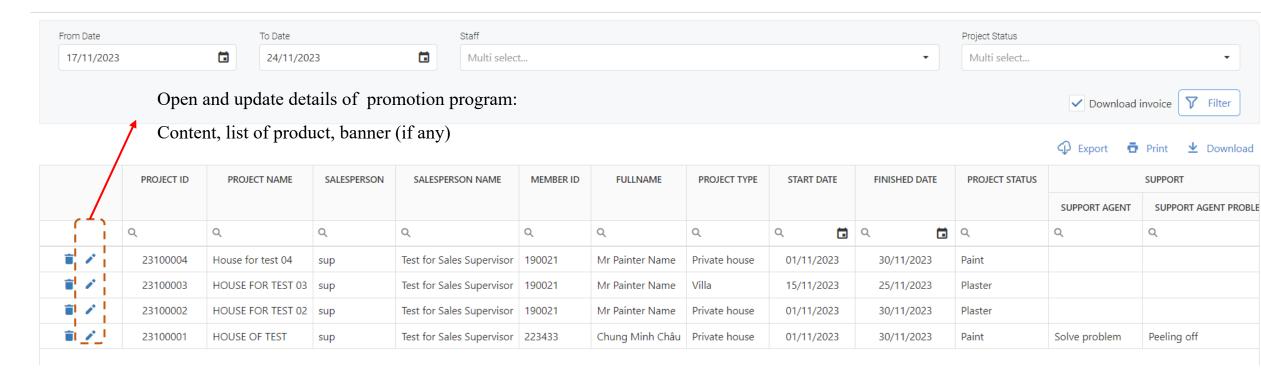

## TOA PAINTER – Member Project list

Click here to modify Area (m2) project status, project value, member ID, close project by double pressing data cell and Enter