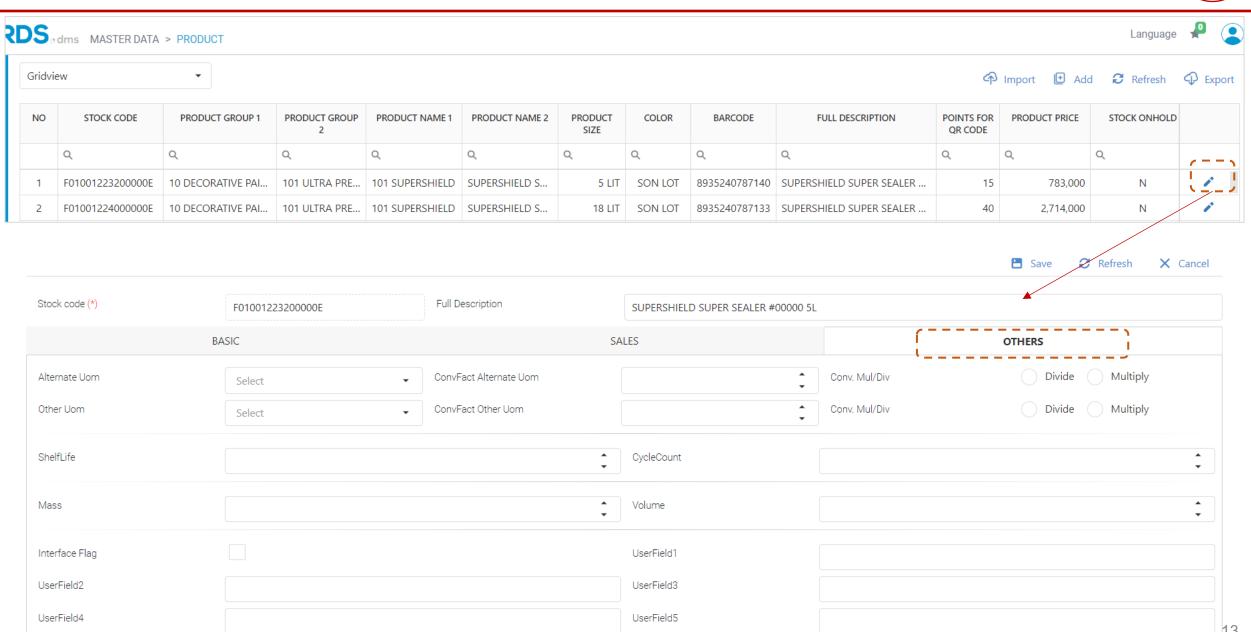

Click "View more"







Set up the database for Master Data



**■** MASTER DATA

#### **MASTER DATA - Location**

SOUTH

SOUTH EAST

BA RIA - VUNG TAU



BA RIA - VUNG TAU

0

11

BVU

#### MASTER DATA - Staff





Customer Buying Group

☐ Customer

Required database (\*) must be set up: region, area, city, PIC (salesperson code), channel, level, group/size, product class.

Apply for Order only: OB name/email, parent code (appoint distributor), buying group



## MASTER DATA – Selling / Contract Price



Required database must be set up: selling price, contract price, point for QR code, product group, product size, product type, order UOM







**2** Refresh

Save



#### MASTER DATA - Product







Tick here if don't want to show this product on Order DMS

#### MASTER DATA - Product



#### MASTER DATA - Others

RDS dms MASTER DATA > TAX





Language

| NO | TAXCODE | DESCRIPTION | CURTAXRATE | PRVTAXRATE | TAXEFFDATE |          |
|----|---------|-------------|------------|------------|------------|----------|
|    | Q       | Q           | Q          | Q          | Q <b>=</b> |          |
| 1  | А       | 0%          | 0          | 0          | 04/01/1999 | ŧ        |
| 2  | В       | 5%          | 5          | 0          | 04/01/1999 | <b>i</b> |
| 3  | С       | 10%         | 10         | 0          | 04/01/1999 | Ē        |
| 4  | D       | 10% X 50%   | 5          | 0          | 25/05/2009 | Ī        |
| 5  | Е       | 8%          | 8          | 0          | 04/01/1999 | <b>i</b> |
| 6  | F       | 11%         | 11         | 0          | 01/01/2023 | i i      |