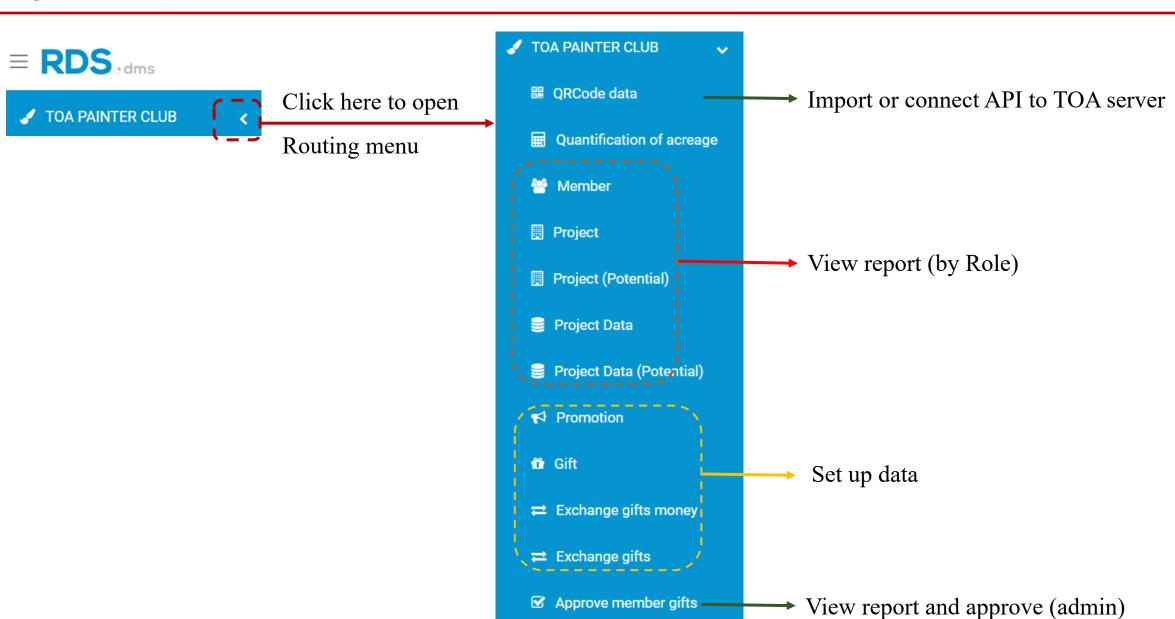

| Q                | Q 2010662   | ۹ 🛅        | Q                      | Q               | Q            | Q            | Q         | Q           | Q          | Q                | Q                                | Q         | Q   |
| sup   | Test for Sales      | 100284test    | AGENT TEST       | 2010662     | 09/11/2023 | 1                      | New             | EA           | 1            | 4,316,000 | 4,316,000   | 100284test | F012520136S1000E | SUPERSHIELD SIEU BONG #S1000 15L | HCMS_TEST | S   |
| sup   | Test for Sales      | 100284test    | AGENT TEST       | 2010662     | 09/11/2023 | 2                      | New             | EA           | 2            | 1,519,000 | 3,038,000   | 100284test | F012520132S1000E | SUPERSHIELD SIEU BONG #S1000 5L  | HCMS_TEST | s!4 |



## TOA PAINTER – QR code data

- 1. Enter batch/stockcode/barcode then click Filter
- 2. From table 1 click on one barcode, table 2 will open data including QR codes. If two columns (Is scanned and date scanned) are null, that QR code is unused for scanning



## TOA PAINTER – Set up data

#### Quantification of Acreage and Gift









| <b>命</b> 1 | mport | + | Add |  | Save | C | Refresh | Ф | Ехро |
|------------|-------|---|-----|--|------|---|---------|---|------|
|------------|-------|---|-----|--|------|---|---------|---|------|

| FROM AREA | TO AREA | POWDER | PRIMER | COATING | NOTE                                                                                       | POWDER (M2) | PRIMER (M2) | COATING (M2) | вом | ISACTIVE |   |
|-----------|---------|--------|--------|---