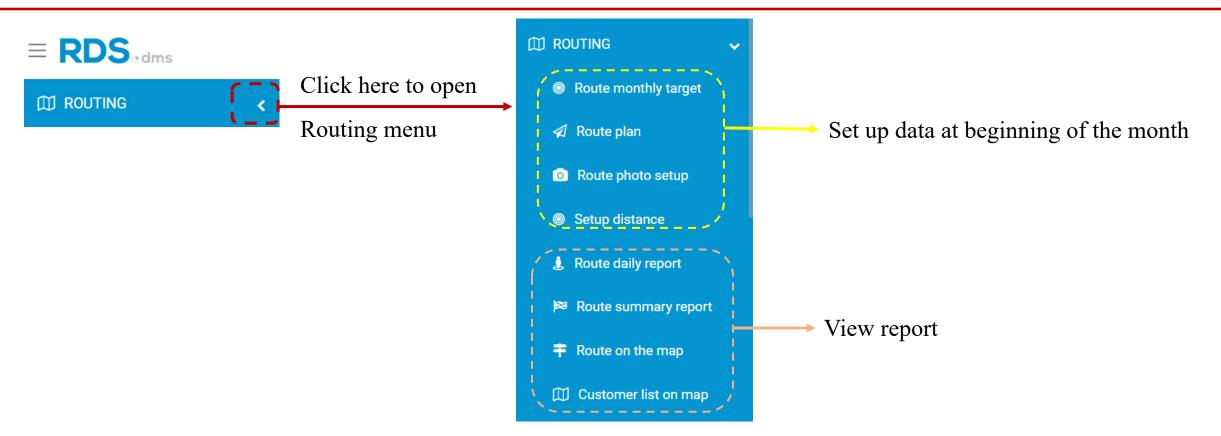

#### MASTER DATA - Others

RDS dms MASTER DATA > TAX





Language

| NO | TAXCODE | DESCRIPTION | CURTAXRATE | PRVTAXRATE | TAXEFFDATE |          |
|----|---------|-------------|------------|------------|------------|----------|
|    | Q       | Q           | Q          | Q          | Q <b>=</b> |          |
| 1  | А       | 0%          | 0          | 0          | 04/01/1999 | ŧ        |
| 2  | В       | 5%          | 5          | 0          | 04/01/1999 | <b>i</b> |
| 3  | С       | 10%         | 10         | 0          | 04/01/1999 | Ē        |
| 4  | D       | 10% X 50%   | 5          | 0          | 25/05/2009 | Ī        |
| 5  | Е       | 8%          | 8          | 0          | 04/01/1999 | <b>i</b> |
| 6  | F       | 11%         | 11         | 0          | 01/01/2023 | i i      |



## ROUTING – Set up data





Route photo set up: create photo attribute, photo type "required" or POSM. Tick "onhold" if hidden





← Import 

← Add

| NO | PHOTO TITLE                         | PHOTO DESCIPTION                    | BEGIN DATE | EXPIRY DATE | ACTIVE   | PHOTO TITLE FILENAME | РНОТО ТҮРЕ |  |
|----|-------------------------------------|-------------------------------------|------------|-------------|----------|----------------------|------------|--|
|    | Q                                   | Q                                   | ۹ 🗀        | ۹ 🗀         | (All) -  | Q                    | Q          |  |
| 1  | Take a photo of Shop / Topboard     | Take a photo of Shop / Topboard     | 01/03/2021 | 31/03/2099  | <b>✓</b> | Pic-1                | required   |  |
| 2  |