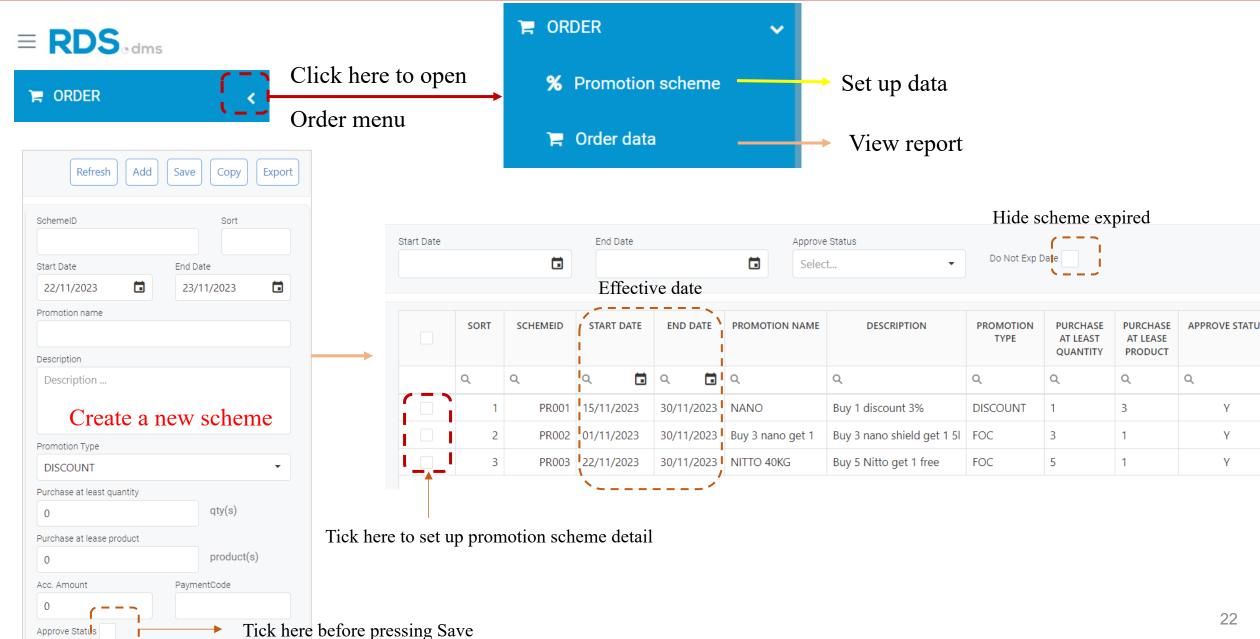

#### ORDER – Promotion scheme

#### Detailed setting for each product, region & channel, customer group