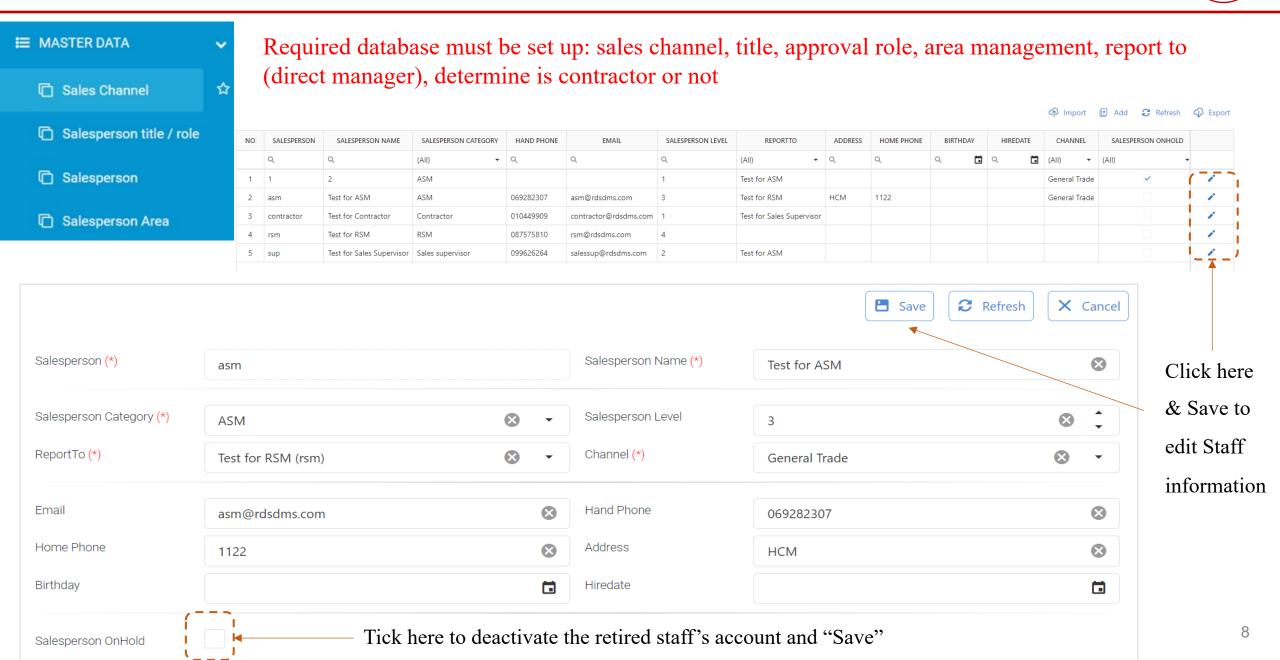

#### MASTER DATA - Staff

Customer Buying Group

☐ Customer

Required database (\*) must be set up: region, area, city, PIC (salesperson code), channel, level, group/size, product class.

Apply for Order only: OB name/email, parent code (appoint distributor), buying group