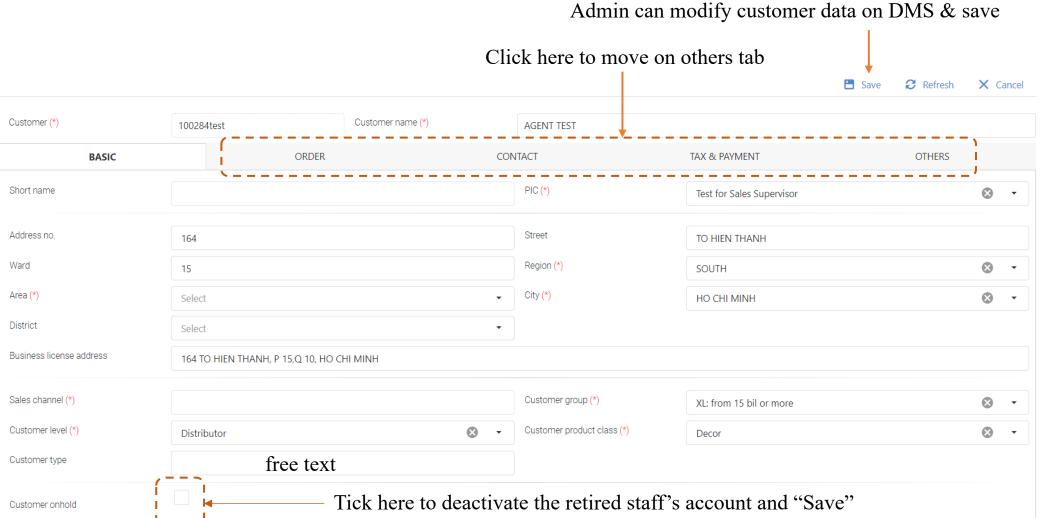

#### MASTER DATA - Staff

Customer Buying Group

☐ Customer

Required database (\*) must be set up: region, area, city, PIC (salesperson code), channel, level, group/size, product class.

Apply for Order only: OB name/email, parent code (appoint distributor), buying group