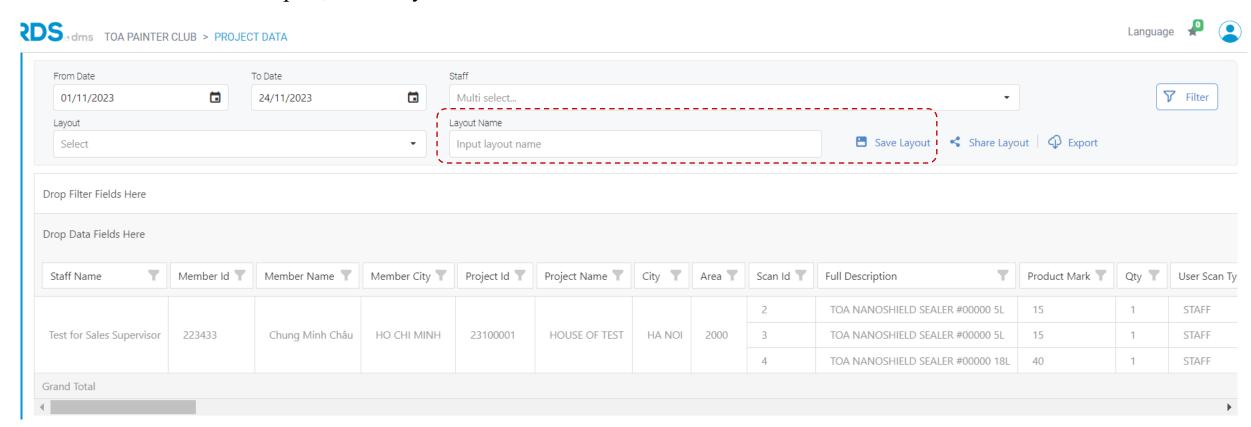

## TOA PAINTER – View report member project data

#### Operate the same as Potential Project

- 1. Click "Project Data"
- 2. Choose time to filter (time by date of creation project)
- 3. Drag and drop data filter criteria in the table "Field Chooser"
- 4. Input layout name then click "Save layout"
- 5. For next review report, select layout which was established before