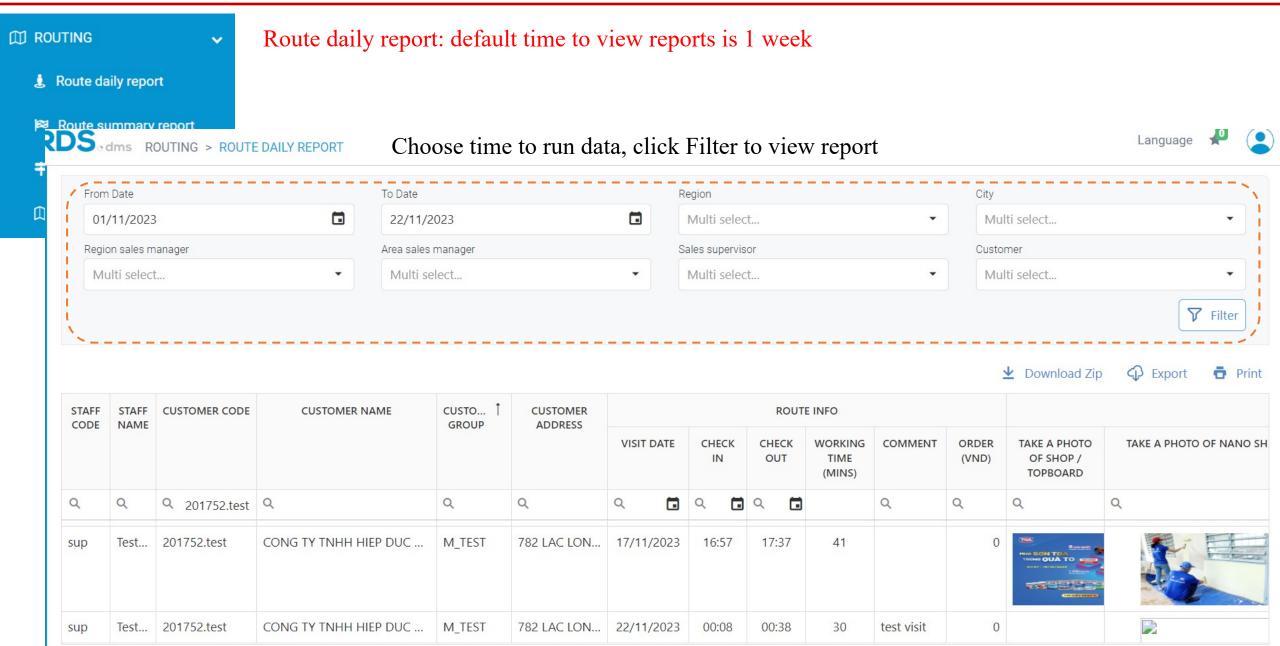

## ROUTING – View report

Route summary report: default time to view reports is 1 week

#### Choose time to run data, click Filter to view report

| REGION   | CITY/PROVINCE | CHANNEL NAME | STAFF CODE | STAFF NAME              | TOTAL RETAILER | VISITED RETAILER | CALLS | EFFECTIVE CALLS | ORDER IN ROUTE | RATE ROUTEIN(%) | ORDER OUT<br>ROUTE | RATE ROUTEIN(%) |
|----------|---------------|--------------|------------|-------------------------|----------------|------------------|-------|-----------------|----------------|-----------------|--------------------|-----------------|
| Q        | Q             |              | Q          | Q                       | Q              | Q                | Q     | Q               | Q              | Q               | Q                  | Q               |
| SOUTH_TE | HO CHI MINH   |              | sup        | Test for Sales Supervis | 10             | 4                | 20    | 0               | 0              | 0%              | 0                  | 0%              |