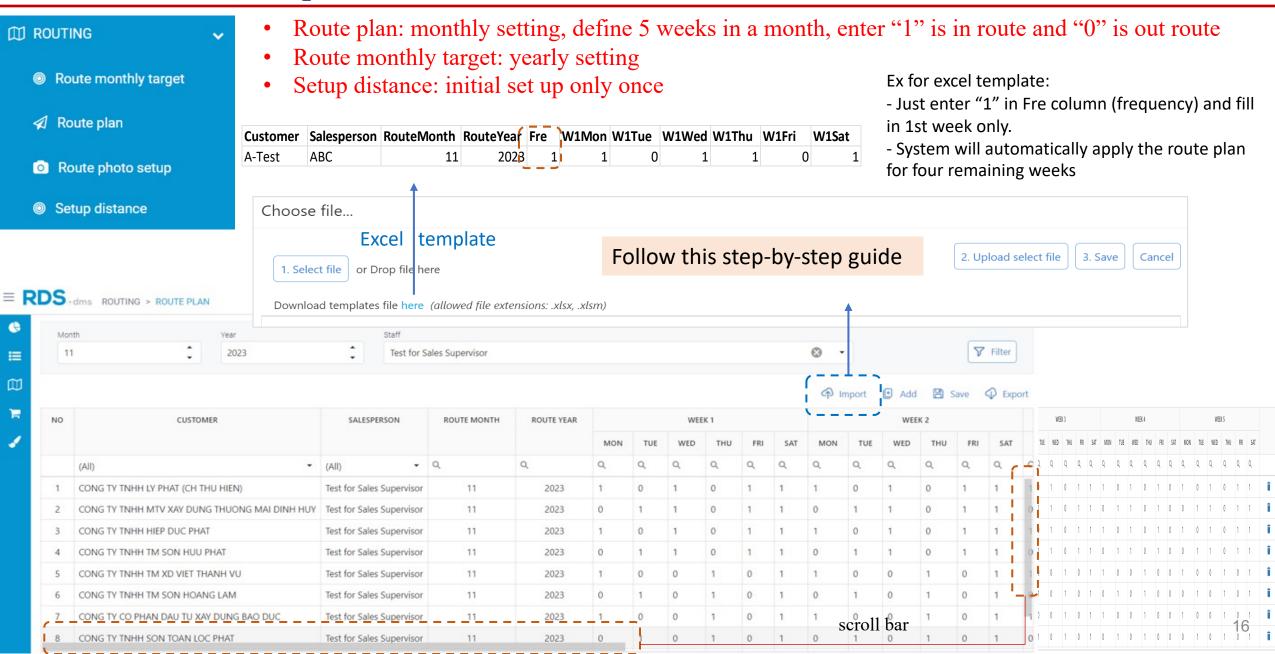

## ROUTING – Set up data

Route photo set up: create photo attribute, photo type "required" or POSM. Tick "onhold" if hidden

← Import 

← Add

| NO | PHOTO TITLE                         | PHOTO DESCIPTION                    | BEGIN DATE | EXPIRY DATE | ACTIVE   | PHOTO TITLE FILENAME | РНОТО ТҮРЕ |  |
|----|-------------------------------------|-------------------------------------|------------|-------------|----------|----------------------|------------|--|
|    | Q                                   | Q                                   | ۹ 🗀        | ۹ 🗀         | (All) -  | Q                    | Q          |  |
| 1  | Take a photo of Shop / Topboard     | Take a photo of Shop / Topboard     | 01/03/2021 | 31/03/2099  | <b>✓</b> | Pic-1                | required   |  |
| 2  | Take a photo of Product display     | Take a photo of Product display     | 01/03/2021 | 31/03/2099  | ~        | Pic-2                | required   |  |
| 3  | Take a photo of Color mixer machine | Take a photo of Color mixer machine | 23/03/2021 | 31/03/2099  | <b>✓</b> | Pic-2                | required   |  |
| 4  | Take a photo of Home Cote 2023      | Take a photo of Home Cote 2023      | 01/08/2023 | 30/11/2023  |          | POSM-1               | posm       |  |
| 5  | Take a photo of New CC              | Take a photo of New CC              | 12/09/2023 | 25/12/2023  | ~        | POSM-2               | posm       |  |
| 6  | Take a photo of NANO SHIELD         | Take a photo of NANO SHIELD         | 01/11/2023 | 30/11/2023  | ~        | POSM-3               | posm       |  |