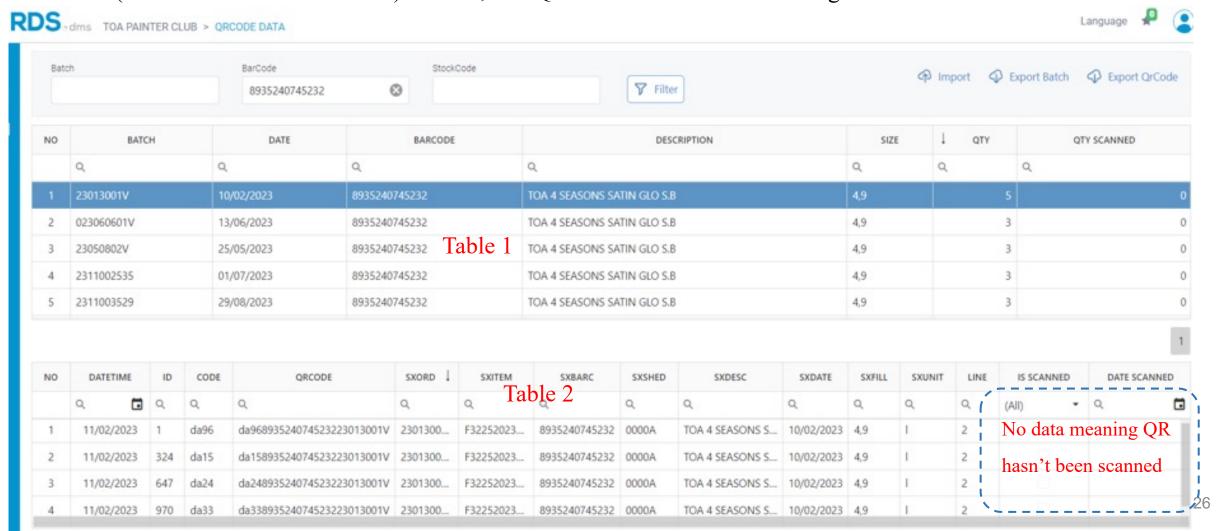

## TOA PAINTER – QR code data

- 1. Enter batch/stockcode/barcode then click Filter
- 2. From table 1 click on one barcode, table 2 will open data including QR codes. If two columns (Is scanned and date scanned) are null, that QR code is unused for scanning