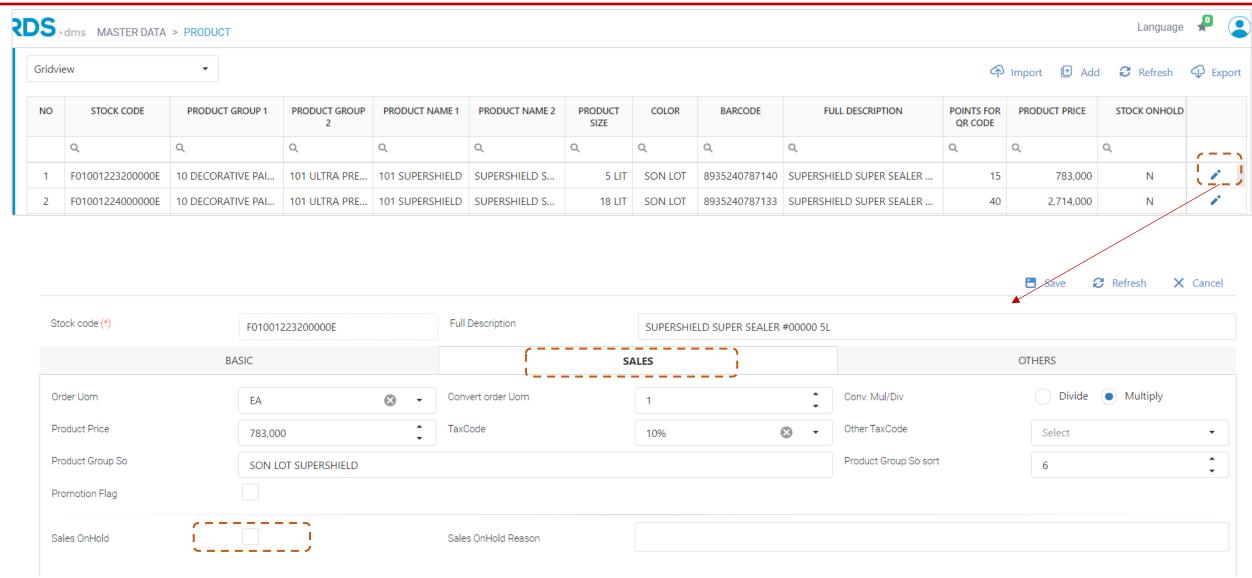

## MASTER DATA – Selling / Contract Price

Required database must be set up: selling price, contract price, point for QR code, product group, product size, product type, order UOM

**2** Refresh

Save

#### MASTER DATA - Product