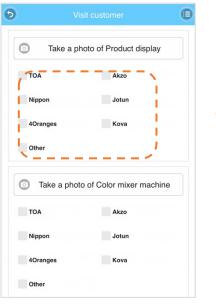

## ROUTING – Set up data

Route photo set up: create photo attribute, photo type "required" or POSM. Tick "onhold" if hidden

← Import 

← Add

| NO | PHOTO TITLE                         | PHOTO DESCIPTION                    | BEGIN DATE | EXPIRY DATE | ACTIVE   | PHOTO TITLE FILENAME | РНОТО ТҮРЕ |  |
|----|-------------------------------------|-------------------------------------|------------|-------------|----------|----------------------|------------|--|
|    | Q                                   | Q                                   | ۹ 🗀        | ۹ 🗀         | (All) -  | Q                    | Q          |  |
| 1  | Take a photo of Shop / Topboard     | Take a photo of Shop / Topboard     | 01/03/2021 | 31/03/2099  | <b>✓</b> | Pic-1                | required   |  |
| 2  | Take a photo of Product display     | Take a photo of Product display     | 01/03/2021 | 31/03/2099  | ~        | Pic-2                | required   |  |
| 3  | Take a photo of Color mixer machine | Take a photo of Color mixer machine | 23/03/2021 | 31/03/2099  | <b>✓</b> | Pic-2                | required   |  |
| 4  | Take a photo of Home Cote 2023      | Take a photo of Home Cote 2023      | 01/08/2023 | 30/11/2023  |          | POSM-1               | posm       |  |
| 5  | Take a photo of New CC              | Take a photo of New CC              | 12/09/2023 | 25/12/2023  | ~        | POSM-2               | posm       |  |
| 6  | Take a photo of NANO SHIELD         | Take a photo of NANO SHIELD         | 01/11/2023 | 30/11/2023  | ~        | POSM-3               | posm       |  |