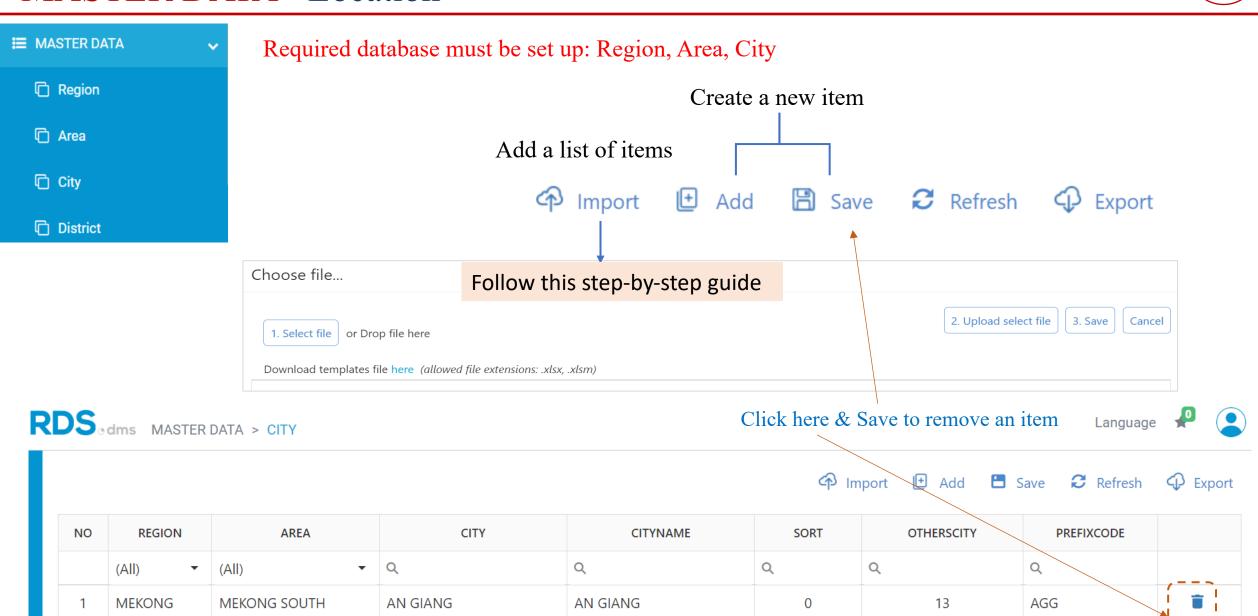

#### **MASTER DATA - Location**

SOUTH

SOUTH EAST

BA RIA - VUNG TAU

BA RIA - VUNG TAU

0

11

BVU