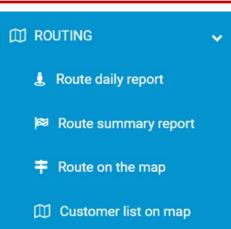

## ROUTING – View report

- Route on the map: default time to view reports is 1 week
- Customer list on map

Choose time to run data, click Search to view the route map for that day

Click here to open

Approve Status