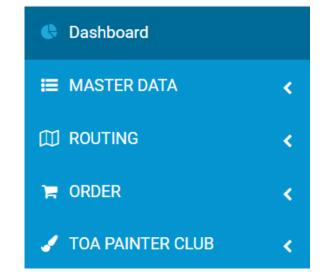

#### Click here to open RDS menu

#### Display after log in

- 1. Choose the time to run data
- 2. Click "Filter".
- 3. Click "View more"

Set up the database for Master Data

**■** MASTER DATA