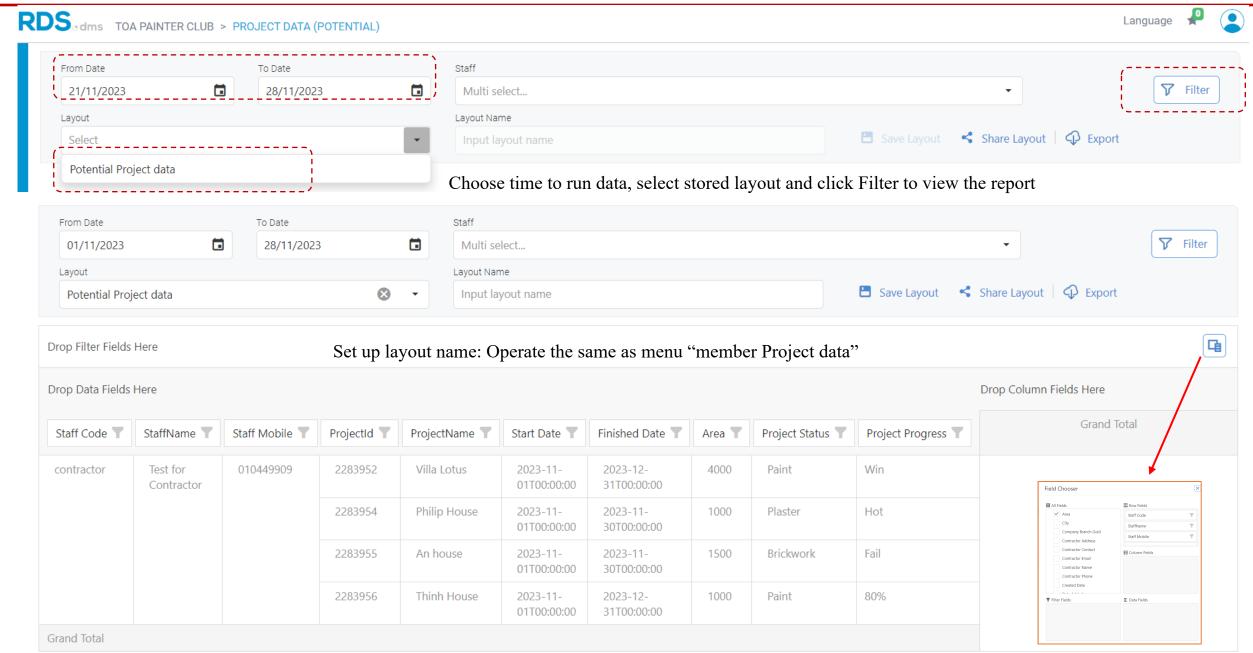

## TOA PAINTER – Potential Project

#### Operate the same as Potential Project

- 1. Click "Project Data"
- 2. Choose time to filter (time by date of creation project)
- 3. Drag and drop data filter criteria in the table "Field Chooser"
- 4. Input layout name then click "Save layout"
- 5. For next review report, select layout which was established before

## TOA PAINTER – View report Potential Project