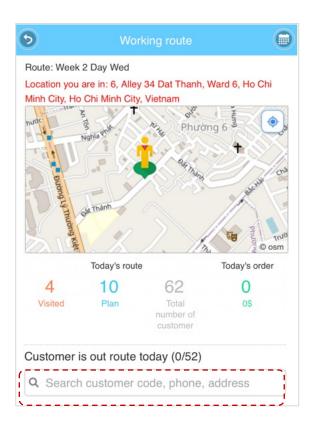

## ROUTE PLAN & CHECK IN/OUT

- Login to Admin website
- Select menu ROUTING > Route plan

1. Press "Working route"

- Green is already visited
- Red is in radius to open "check in" button
- Black is out radius

2. Press icon | • when locate incorrectly at standing location

3. Press icon (11) to check in customer (if name of customer have in list of daily route)

#### 4. If staff visit customer don't have in list of daily route

Enter customer name in here to search

3. Choose take a photo of Shop/ Topboard (up to 3 pictures)

1. Press "Check in"

4. Enter information to note (if any)