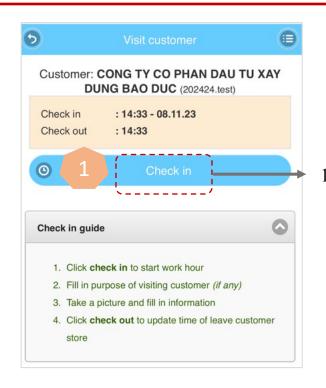

#### 4. If staff visit customer don't have in list of daily route

Enter customer name in here to search

3. Choose take a photo of Shop/ Topboard (up to 3 pictures)

1. Press "Check in"

4. Enter information to note (if any)

5. Click to select the brand's Topboard existing (multiple choices).

2. Enter the purpose of visiting customers.

9. Press "Check out" to end visit (at least 3 minutes after checking in)..

When "Check out" is successful, the message below will appear