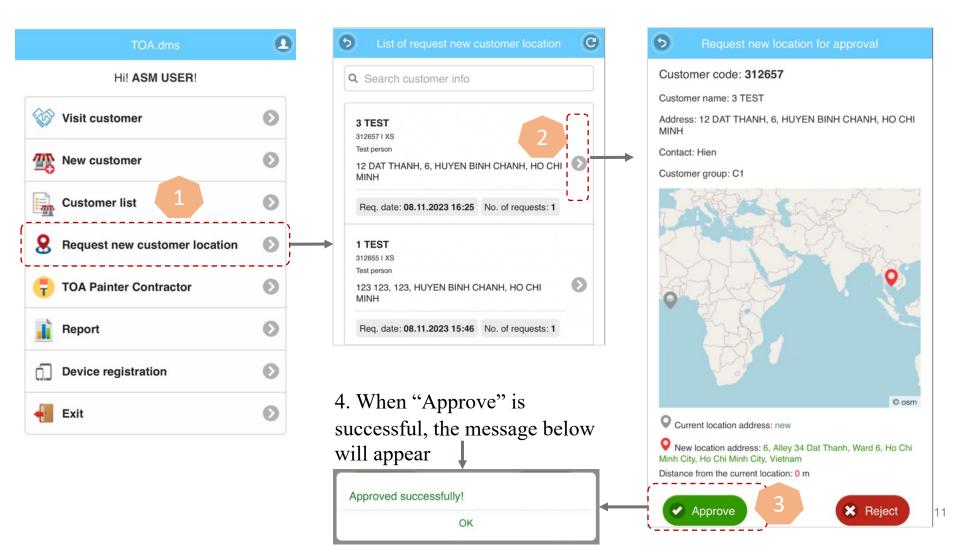

# REQUEST NEW CUSTOMER LOCATION

## After creating customer code, Sales sup has to send a request to update location for that new customer

- Check your phone to get location by open Setting > Privacy & Security > Location Services > Allow location > turn ON
- Press "Send request" button
- Wait for ASM approval before visiting customer for check in / out

Hóc Môn Hồ Chí Minh Hồ Chí Minh Việt Nam)

1. Press "Request new customer location"

- 2. Press icon to open roadmap
- 3. Press "Approve" button to save latitude, longitude for next visitting