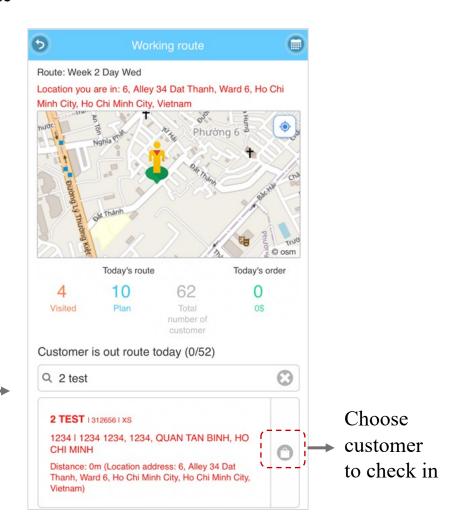

2. Press icon | • when locate incorrectly at standing location

3. Press icon (11) to check in customer (if name of customer have in list of daily route)

#### 4. If staff visit customer don't have in list of daily route

Enter customer name in here to search

3. Choose take a photo of Shop/ Topboard (up to 3 pictures)

1. Press "Check in"

4. Enter information to note (if any)