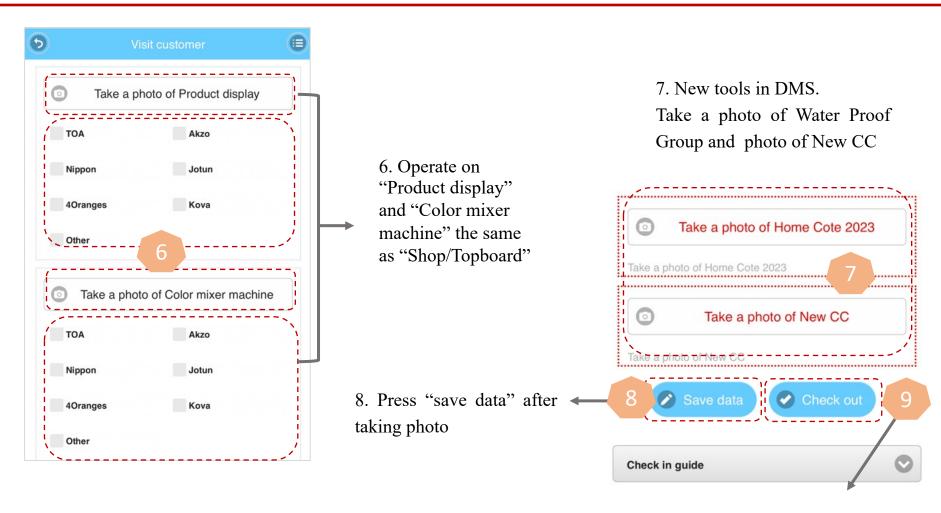

5. Click to select the brand's Topboard existing (multiple choices).

2. Enter the purpose of visiting customers.

9. Press "Check out" to end visit (at least 3 minutes after checking in)..

When "Check out" is successful, the message below will appear