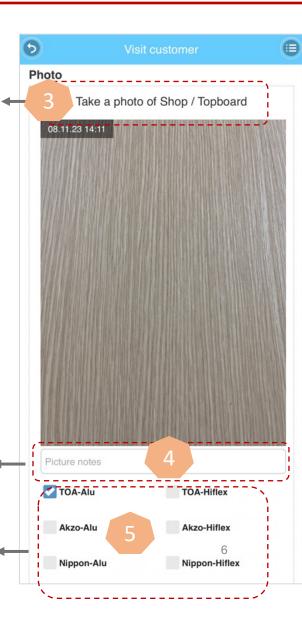

#### 4. If staff visit customer don't have in list of daily route

Enter customer name in here to search

3. Choose take a photo of Shop/ Topboard (up to 3 pictures)

1. Press "Check in"

4. Enter information to note (if any)

5. Click to select the brand's Topboard existing (multiple choices).

2. Enter the purpose of visiting customers.

9. Press "Check out" to end visit (at least 3 minutes after checking in)..

When "Check out" is successful, the message below will appear