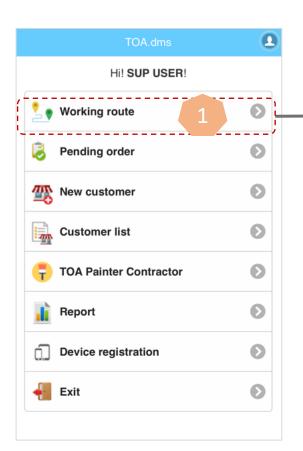

## ROUTE PLAN & CHECK IN/OUT

- Login to Admin website
- Select menu ROUTING > Route plan

1. Press "Working route"

- Green is already visited
- Red is in radius to open "check in" button
- Black is out radius