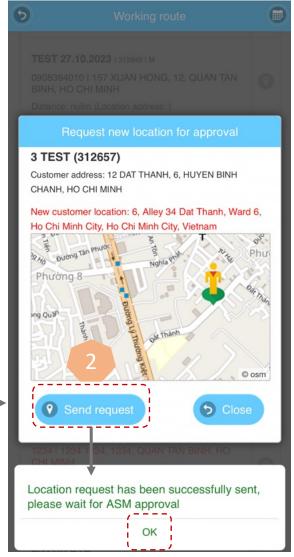

## III. WORKING ROUTE | SS request a new location

## After creating customer code, Sales sup has to send a request to update location for that new customer

- Check your phone to get location by open Setting > Privacy & Security > Location Services > Allow location > turn ON
- Press "Send request" button
- Wait for ASM approval before visiting customer for check in / out

Hóc Môn Hồ Chí Minh Hồ Chí Minh Việt Nam)

1. Press "Request new customer location"

- 2. Press icon to open roadmap
- 3. Press "Approve" button to save latitude, longitude for next visitting