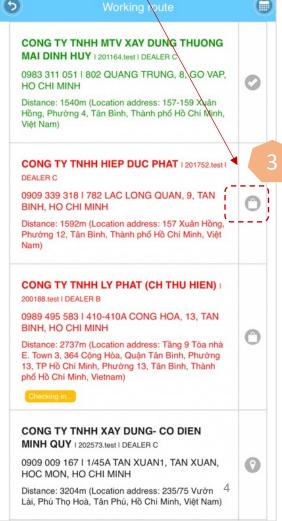

2. Press icon | • when locate incorrectly at standing location

3. Press icon (11) to check in customer (if name of customer have in list of daily route)

#### 4. If staff visit customer don't have in list of daily route

Enter customer name in here to search

3. Choose take a photo of Shop/ Topboard (up to 3 pictures)

1. Press "Check in"

4. Enter information to note (if any)