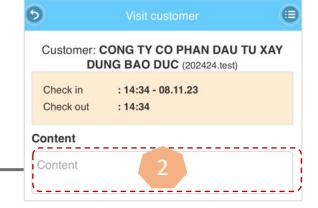

5. Click to select the brand's Topboard existing (multiple choices).

2. Enter the purpose of visiting customers.

9. Press "Check out" to end visit (at least 3 minutes after checking in)..

When "Check out" is successful, the message below will appear