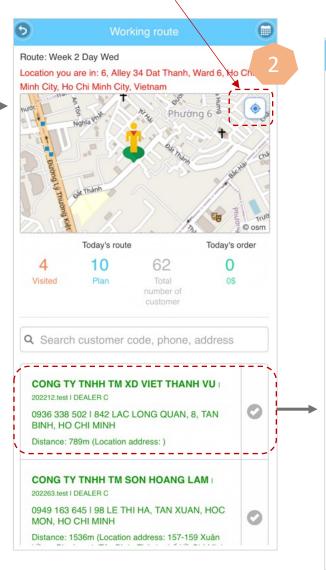

2. Press icon | • when locate incorrectly at standing location

3. Press icon (11) to check in customer (if name of customer have in list of daily route)