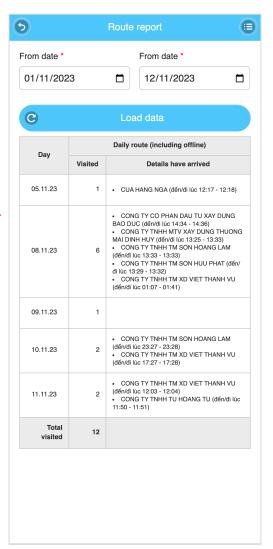

eck out successfully! OK

> Customer name is green and change icon after checking out



# REQUEST NEW CUSTOMER LOCATION

## III. WORKING ROUTE | SS request a new location

## After creating customer code, Sales sup has to send a request to update location for that new customer

- Check your phone to get location by open Setting > Privacy & Security > Location Services > Allow location > turn ON
- Press "Send request" button
- Wait for ASM approval before visiting customer for check in / out



Hóc Môn Hồ Chí Minh Hồ Chí Minh Việt Nam)



1. Press "Request new customer location"

- 2. Press icon to open roadmap
- 3. Press "Approve" button to save latitude, longitude for next visitting



## ROUTE REPORT

### 1. Select Report



### 2. Select Route report



### 4. Report summary of route





## THANK YOU!



#### CHI THANH TECHNOLOGY