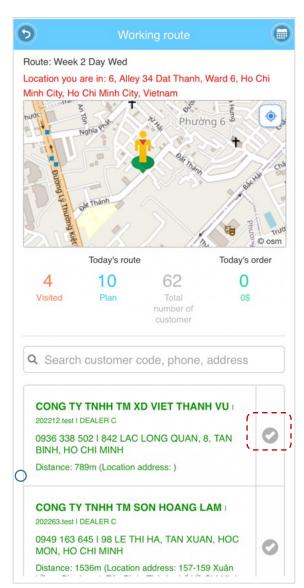

## ROUTE PLAN & CHECK IN/OUT

- Login to Admin website
- Select menu ROUTING > Route plan

1. Press "Working route"

- Green is already visited
- Red is in radius to open "check in" button
- Black is out radius

2. Press icon | • when locate incorrectly at standing location

3. Press icon (11) to check in customer (if name of customer have in list of daily route)

#### 4. If staff visit customer don't have in list of daily route

Enter customer name in here to search

3. Choose take a photo of Shop/ Topboard (up to 3 pictures)

1. Press "Check in"

4. Enter information to note (if any)