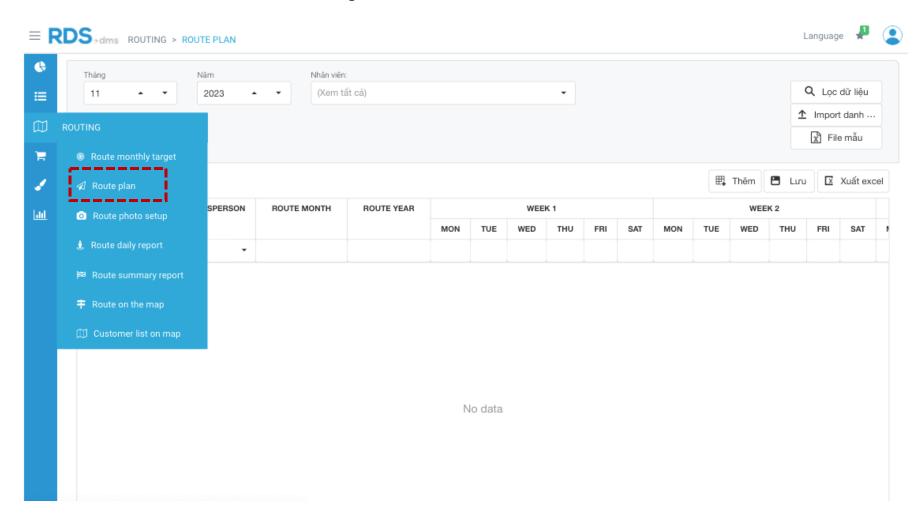

## ROUTE PLAN & CHECK IN/OUT

- Login to Admin website
- Select menu ROUTING > Route plan

1. Press "Working route"

- Green is already visited
- Red is in radius to open "check in" button
- Black is out radius